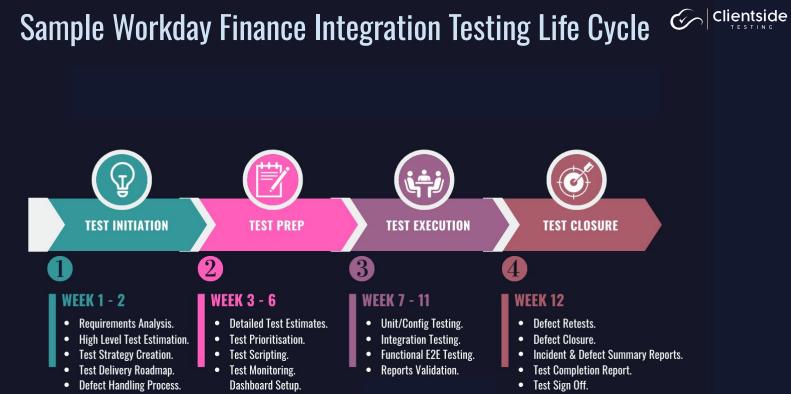

### Workday Finance Integration Testing Overview

Whether it's Coupa Accruals, Comm Pay, Figaro, or IO, we test your Workday Finance Integrations to guarantee data accuracy and integrity.





# Workday Finance Integration Testing Options



## Workday Finance Integration Testing Solutions





# Workday Integration Testing Life Cycle



• Testing Insights.



# Workday Finance Integration Testing Deliverables

## Workday Finance Integration Testing Deliverables



Tangible outcomes or artefacts we produce during the testing process for your organisation. Workday Finance Integration Testing deliverables ensure clear documentation, communication and reporting of testing activities, results, and findings.

| Workday Test Strategy          | <ul> <li>Tailored Workday Finance Integration Test Strategy.</li> <li>Workday Finance Integration Test Preparation &amp; Burn Estimates.</li> </ul> |
|--------------------------------|-----------------------------------------------------------------------------------------------------------------------------------------------------|
| Workday Test Plans             | <ul> <li>Workday Fi