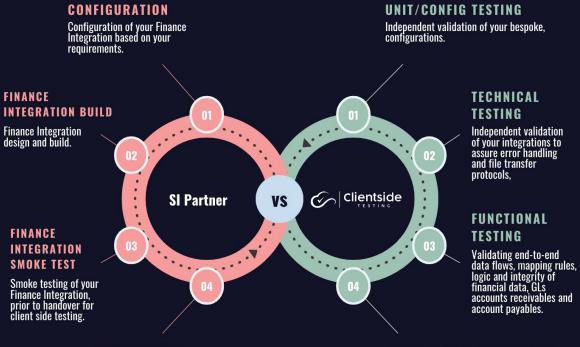

## How We Add Value

## How We Add Value

Guaranteed Quality.

Comprehensive and specialised Workday Finance Integration testing solutions to ensure the seamless integration of Workday with external finance systems including Coupa Accruals, Comm Pay Figaro, 10, etc.