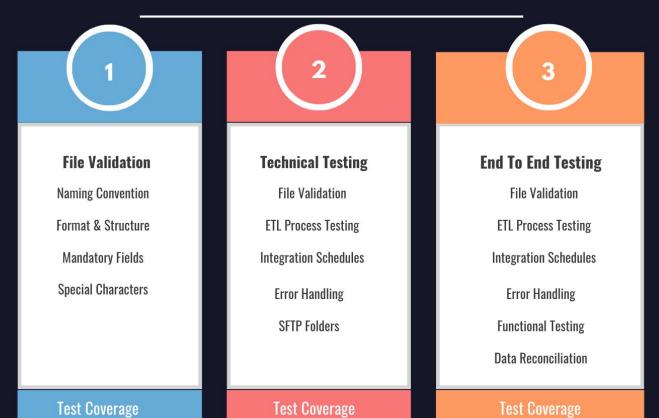

### Workday Finance Integration Testing Overview

Whether it's Coupa Accruals, Comm Pay, Figaro, or IO, we test your Workday Finance Integrations to guarantee data accuracy and integrity.





# Workday Finance Integration Testing Options



## Workday Finance Integration Testing Solutions





# Workday Integration Testing Life Cycle



• Testing Insights.



# Workday Finance Integration Testing Deliverables

## Workday Finance Integration Testing Deliverables



Tangible outcomes or artefacts we produce during the testing process for your organisation. Workday Finance Integration Testing deliverables ensure clear documentation, communication and reporting of testing activities, results, and findings.

| Workday Test Strategy          | <ul> <li>Tailored Workday Finance Integration Test Strategy.</li> <li>Workday Finance Integration Test Preparation &amp; Burn Estimates.</li> </ul> |
|--------------------------------|-----------------------------------------------------------------------------------------------------------------------------------------------------|
| Workda