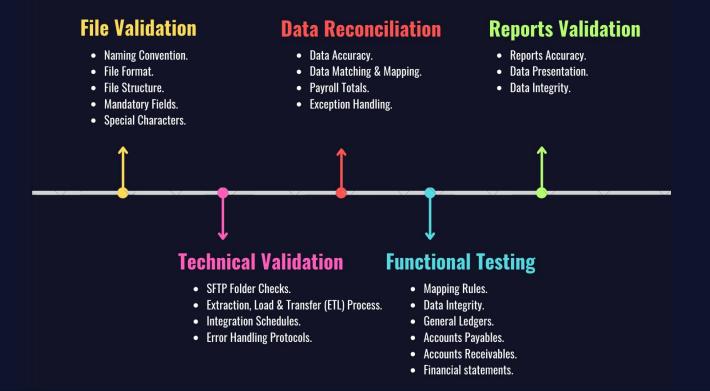

### Workday Finance Integration Testing Overview

Whether it's Coupa Accruals, Comm Pay, Figaro, or IO, we test your Workday Finance Integrations to guarantee data accuracy and integrity.





# Workday Finance Integration Testing Options



## Workday Finance Integration Testing Solutions





# Workday Integration Testing Life Cycle



• Testing Insights.



# Workday Finance Integration Testing Deliverables

## Workday Finance Integration Testing Deliverables



Tangible outcomes or artefacts we produce during the testing process for your organisation. Workday Finance Integration Testing deliverables ensure clear documentation, communication and reporting of testing activities, results, and findings.

| Workday Test Strategy          | <ul> <li>Tailored Workday Finance Integration Test Strategy.</li> <li>Workday Finance Integration Test Preparation &amp; Burn Estimates.</li> </ul> |
|--------------------------------|--------------------------------------------------------