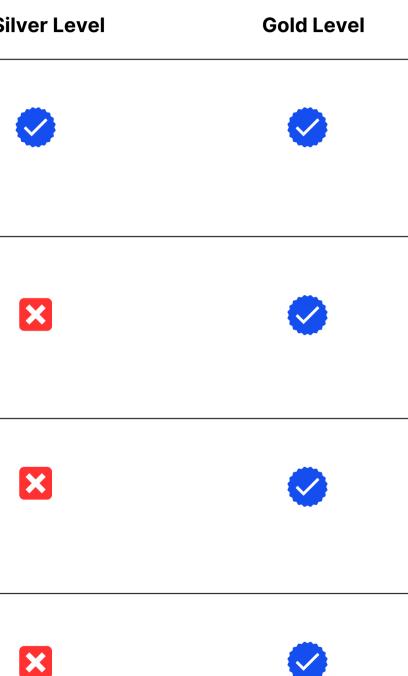

### **Features & Benefits**

| Features              | Benefits                                                                                     | Bronze Level | Sil |  |
|-----------------------|----------------------------------------------------------------------------------------------|--------------|-----|--|
| Test Tooling          | Improves testing consistency and accuracy.                                                   | X            | 1   |  |
| Proof of Concepts     | Enables informed decision-<br>making by evaluating solutions<br>in a controlled environment. |              |     |  |
| Regression Testing    | Safeguards against potential<br>errors and ensures smooth<br>ongoing operations.             |              |     |  |
| Gold Build Validation | Safeguards Gold build against potential errors and ensures smooth ongoing operations.        |              |     |  |