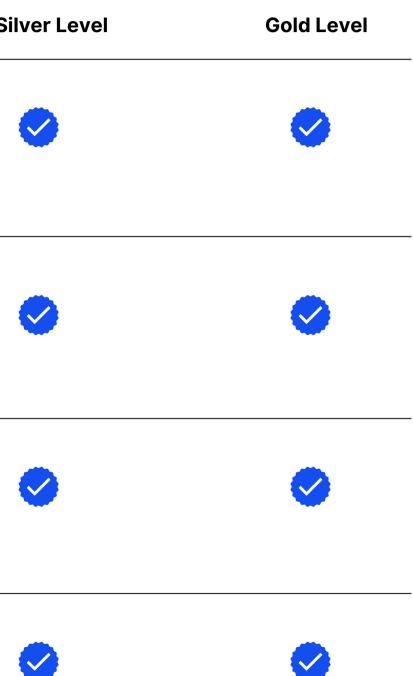

### **Features & Benefits**

| Features                                  | Benefits                                                                               | Bronze Level | Sil |  |
|-------------------------------------------|----------------------------------------------------------------------------------------|--------------|-----|--|
| Defect Management<br>& Test Reporting     | Provides transparency and ensures accountability during testing.                       |              |     |  |
| Validating Workday®<br>Updates            | Minimises risks associated<br>with feature updates and<br>ensures business continuity. |              |     |  |
| Automation Support<br>(includes Roadmaps) | Accelerates test cycles and enhances efficiency with automation tools.                 | ×            |     |  |
| Quality Health<br>Checks                  | Increases operational reliability and minimises disruption.                            | ×            |     |  |