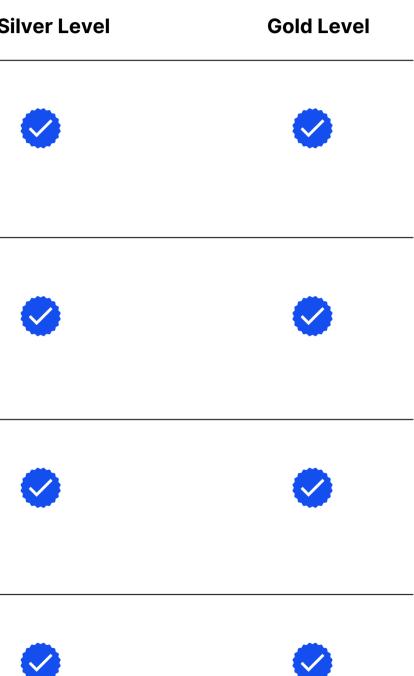

## **Workday® Testing Solutions**

| Features                                                         | Benefits                                                                                                          | Bronze Level | Sil |
|------------------------------------------------------------------|-------------------------------------------------------------------------------------------------------------------|--------------|-----|
| Managed Testing<br>Services                                      | Reduces deployment risks and ensures a smooth go-live process.                                                    |              |     |
| Tailored Test<br>Strategies                                      | Focuses on bespoke<br>customisations, reports and<br>process flows to maximise<br>testing efficiency and results. |              |     |
| Test Case Creation,<br>Test Plan<br>Documentation                | Guarantees thorough testing coverage.                                                                             |              |     |
| Build Validation,<br>Integration, Custom<br>Reports, E2E Testing | Ensures reliability and<br>compatibility across all<br>Workday® modules and third-<br>party systems.              |              |     |